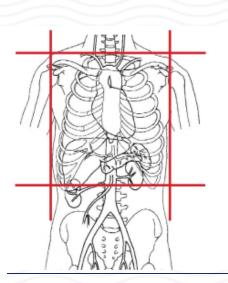

## MRI CHEST - MEDIASTINAL MASS WITHOUT & WITH CONTRAST

|  | Indications         | Mediastinal mass                                      |  |  |  |  |
|--|---------------------|-------------------------------------------------------|--|--|--|--|
|  | Patient<br>Position | Supine, arms out of FOV                               |  |  |  |  |
|  | Contrast            | Without and with                                      |  |  |  |  |
|  | Respiration         | Breath- hold should be encouraged                     |  |  |  |  |
|  | Scan<br>Parameters  | Cover mediastinum and mass                            |  |  |  |  |
|  | Special<br>notes    | If unsure of scan parameters, check with Radiologist. |  |  |  |  |