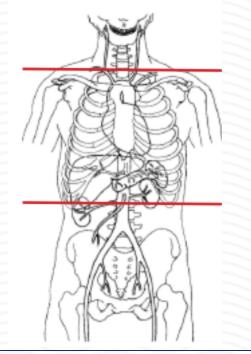

## **CT CHEST Without Contrast**

| Patient Position | Supine                                  |  |
|------------------|-----------------------------------------|--|
| Contrast         | NONE                                    |  |
| Injection rate   | NONE                                    |  |
| Respiration      | Breath- hold                            |  |
| Scan Parameters  | just above lung apices through adrenals |  |