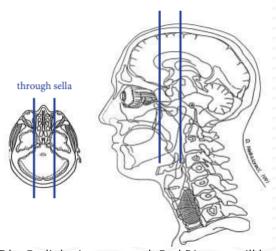

## **MRI PITUITARY**

| Indications | Sella region or pituitary lesion |
|-------------|----------------------------------|
| Localizer   | 3 plane scout                    |

| PLANE        | SEQUENCE | FAT<br>SAT | MODE    | SLT/SP  | FOV   | NOTES                                                   |
|--------------|----------|------------|---------|---------|-------|---------------------------------------------------------|
| Sagittal     | T1       |            |         | 5 / 1.5 | 24 cm |                                                         |
| Axial        | T1       |            |         | 5 / 1.5 | 24 cm |                                                         |
| Axial        | T2       |            |         | 5 / 1.5 | 24 cm |                                                         |
| Axial        | FLAIR    | Υ          |         | 5 / 1.5 | 24 cm |                                                         |
| Axial        | DWI      |            | ADC MAP | 5 / 1.5 | 24 cm | B0 and B1000                                            |
| Sagittal     | T1       |            |         | 3 / 0.3 | 16 cm | through sella                                           |
| Coronal      | T1       |            |         | 3 / 0.3 | 16 cm | through sella                                           |
| Coronal      | T2       |            |         | 3 / 0.3 | 16 cm | required                                                |
| Coronal + C  | T1       |            | DYNAMIC | 3 / 0.3 | 16 cm | Dynamic through sella before, during and after contrast |
| Sagittal + C | T1       |            |         | 3 / 0.3 | 16 cm | required                                                |
| Coronal + C  | T1       |            |         | 3 / 0.3 | 16 cm | Do only if dynamic scan not available                   |
| Axial + C    | T1       |            |         | 5 / 1.5 | 24 cm | cover entire brain                                      |